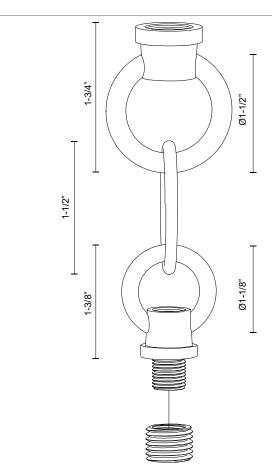

## PROJECT

Brushed Nickel

**SPECIFICATION DETAILS** 

| Fixture Dimensions | W1-1/2" x D3/4" x H4"         |  |
|--------------------|-------------------------------|--|
| Location           | Dry                           |  |
| Paint Finish       | BG01; BK01; BN01; BZ01; CH01; |  |